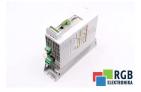

## Repair HCS01.1E-W0028-A-03-B-ET-EC-NN-NN-NN-FW BOSCH REXROTH

We will repair every BOSCH REXROTH device. If you cannot find the device that interests you, please contact us. We collect the devices **free of charge** via a courier or in person, thanks to which we are able to carry out the repair within several hours. We will diagnose your equipment **for free**, and if you do not decide on our service, you will not incur any costs. We offer **24 months warranty** for all completed repairs. We are available 24/7, also at weekends and on holidays. **Call us 24/7**: +48 71.750 09 77 and receive immediate help.

## SPECIFICATIONS

| MANUFACTURER | BOSCH REXROTH                           |
|--------------|-----------------------------------------|
| MODEL        | HCS01.1E-W0028-A-03-B-ET-EC-NN-NN-NN-FW |
| CATEGORY     | Servoamplifiers and inverters           |
| WEIGHT       | 3.0 kg                                  |